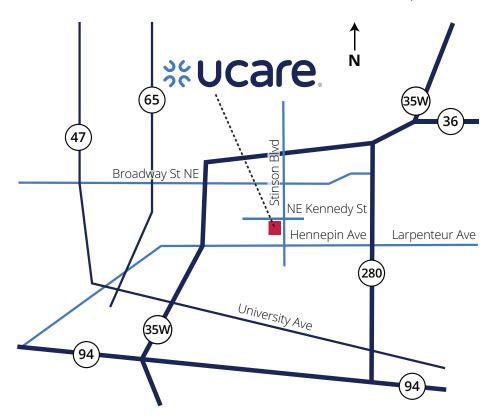

# Driving directions to UCare — Minneapolis

500 Stinson Boulevard NE Minneapolis, MN 55413 612-676-6500

# From the east via Highway 280

Take I-94 west to MN-280 (exit 236)
Merge left on MN-280
Exit onto East Hennepin Avenue
Turn left on East Hennepin Avenue
Turn right on Stinson Boulevard
Turn left on Northeast Kennedy Street
Turn left into the parking lot

#### From the west

Take I-394 to I-94 east
Take I-94 east to I-35W north
Exit onto East Hennepin Avenue (exit 19)
Turn right on East Hennepin Avenue
Turn left on Stinson Boulevard
Turn left on Northeast Kennedy Street
Turn left into the parking lot

## From the south

Take I-35W north to East Hennepin Avenue Exit onto East Hennepin Avenue (exit 19) Turn right on East Hennepin Avenue Turn left on Stinson Boulevard Turn left on Northeast Kennedy Street Turn left into the parking lot

#### From the north

Take I-35W south to Stinson Boulevard Exit on Stinson Boulevard (exit 20) Turn left on Stinson Boulevard Turn right on Northeast Kennedy Street Turn left into the parking lot