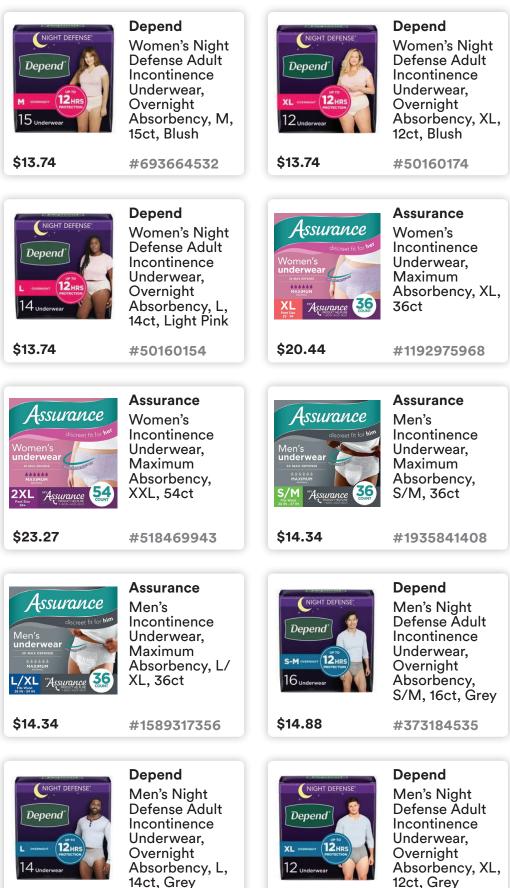

## **OTC Items**

| Allergy and Sinus          | 8  |
|----------------------------|----|
| Bathroom Safety            | 10 |
| Braces and Supports        | 11 |
| Cold, Cough and Flu        | 12 |
| Daily Living Aids          |    |
| Diabetes OTC               | 14 |
| Digestive Health           | 15 |
| Eye Care                   | 17 |
| Feminine Health            | 18 |
| First Aid                  | 19 |
| Foot Care                  |    |
| Incontinence               | 23 |
| Oral Care                  | 26 |
| Pain Relief and Management |    |
| Skin and Sun Care          |    |
| Sleeping and Snoring       |    |
| Vitamins and Supplements   |    |
| • •                        |    |