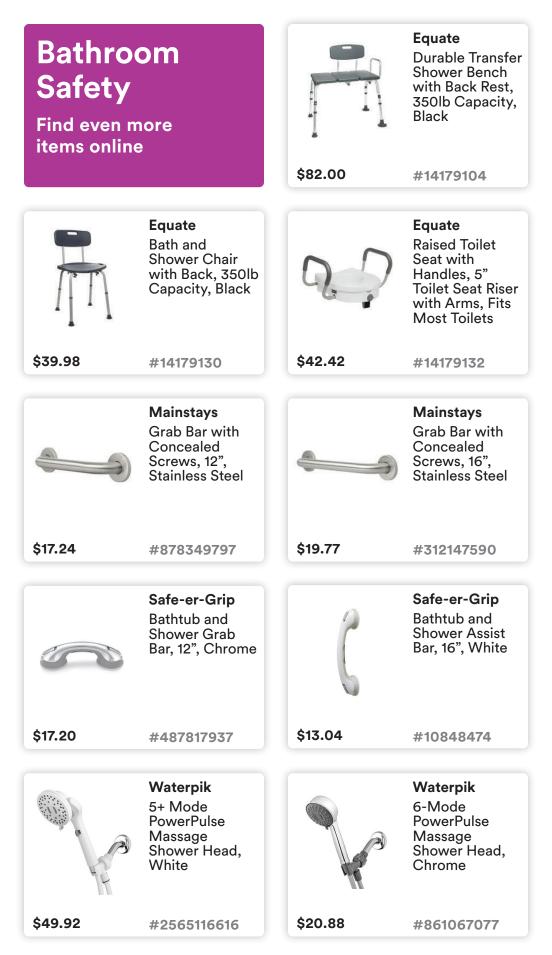

| Braces<br>and Sup<br>Find even m<br>items online | ore                                                                                                | \$17.56  | ACE<br>Reversible Splint<br>Wrist Brace,<br>Adjustable, One<br>Size, Grey                                        |
|--------------------------------------------------|----------------------------------------------------------------------------------------------------|----------|------------------------------------------------------------------------------------------------------------------|
|                                                  | Mueller<br>Reversible<br>Compression<br>Glove, One Size,<br>Black                                  |          | <b>Mueller</b><br>Adjustable<br>Hinged Knee<br>Brace, One Size,<br>Black                                         |
| \$7.92                                           | #600107436                                                                                         | \$21.97  | #10533465                                                                                                        |
|                                                  | <b>Equate</b><br>Adjustable Knee<br>Brace, One Size,<br>Black                                      |          | <b>Nufabrx</b><br>Unisex Pain<br>Relieving<br>Lower Leg<br>Compression<br>Sleeve, One<br>Size, Black             |
| \$11.08                                          | #397972356                                                                                         | \$19.48  | #578001224                                                                                                       |
| \$19.48                                          | Nufabrx<br>Unisex Pain<br>Relieving Ankle<br>Compression<br>Socks, One Size,<br>Grey<br>#418876017 | <image/> | Truform<br>Firm Strength<br>Compression<br>Socks, Knee<br>High, Closed<br>Toe, M, Beige                          |
|                                                  |                                                                                                    |          |                                                                                                                  |
|                                                  | <b>Truform</b><br>Firm Strength<br>Compression<br>Socks, Knee<br>High, Closed<br>Toe, L, Black     |          | <b>Copper Fit</b><br>Unisex Rapid<br>Relief Back<br>Support Brace<br>with Hot and<br>Cold Therapy,<br>Adjustable |
| \$14.86                                          | #233759827                                                                                         | \$28.47  | #721598773                                                                                                       |