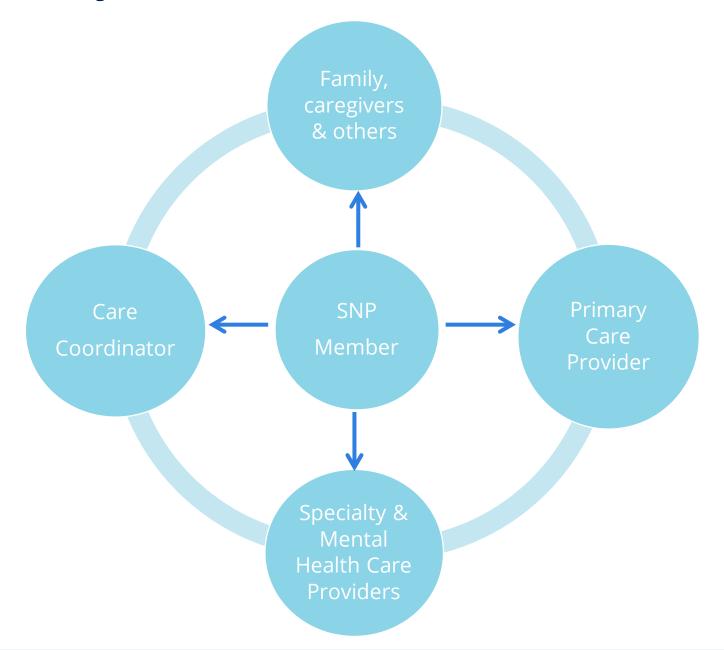

# The Interdisciplinary Care Team

ICT

# Interdisciplinary Care Team

### Roles on the ICT

#### Provider Role

- Provide appropriate care
- Review and provide input to the support plan
- Work with members to identify meaningful goals
- Work with the CC to ensure the appropriate level of care for members experiencing transition
- Support members with improving their quality of life

#### Care Coordinator

- Partner with all members of the ICT
- Serve as the primary point of contact for the ICT
- Facilitate Transition of Care protocols